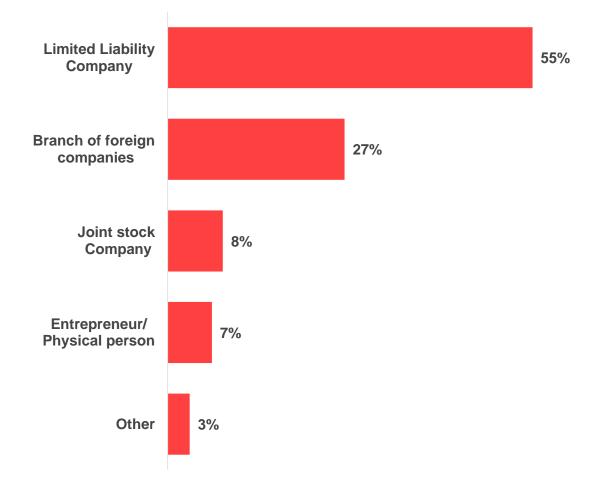

Business Environment Survey 2023





FIAA Business Environment Survey 2023

### **Respondents Business Profile**

#### **Company Profile**

#### Legal status of the company







### **Respondents Business Profile**

18%



Country of Origin (Foreign countries only)

Employees (including part-time) directly employed in the companies





#### Methodological Notes

How to read the report

In order to have a better visibility and understanding when it comes to the evaluation of the different aspects of the Business Environment in Albania, all questions were converted and presented on 0 - 100 scale.

Answers in this questionnaire have been converted in the 0-100 scale following this procedure:

 Responses to the questions in the main module were coded from 1 to 5 where 1 meant "Not favorable at all" and 5 meant "Very favorable". Then this scale was converted on a 0 to 4 scale by deducting 1 for each value.

The 0 to 4 scale was then converted to the form of 0 to 1