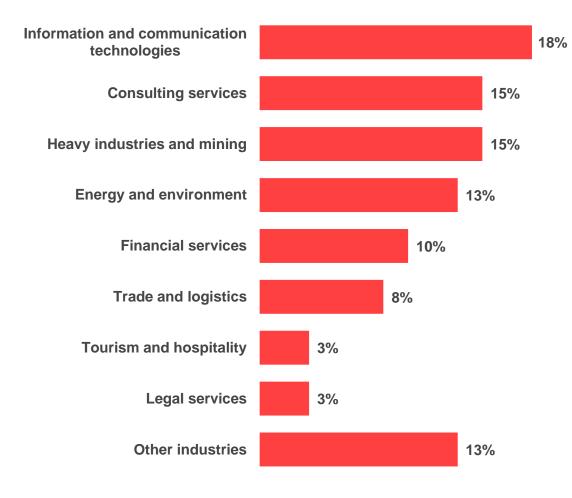

Business Environment Survey 2023





FIAA Business Environment Survey 2023

### **Respondents Business Profile**

#### **Company Profile**

#### Legal status of the company







### **Respondents Business Profile**

18%



Country of Origin (Foreign countries only)

Employees (including part-time) directly employed in the companies





#### Methodological Notes

How to read the report

In order to have a better visibility and understanding when it comes to the evaluation of the different aspects of the Business Environment in Albania, all questions were converted and presented on 0 - 100 scale.

Answers in this questionnaire have been converted in the 0-100 scale following this procedure:

 Responses to the questions in the main module were coded from 1 to 5 where 1 meant "Not favorable at all" and 5 meant "Very favorable". Then this scale was converted on a 0 to 4 scale by deducting 1 for each value.

The 0 to 4 scale was then converted to the form of 0 to