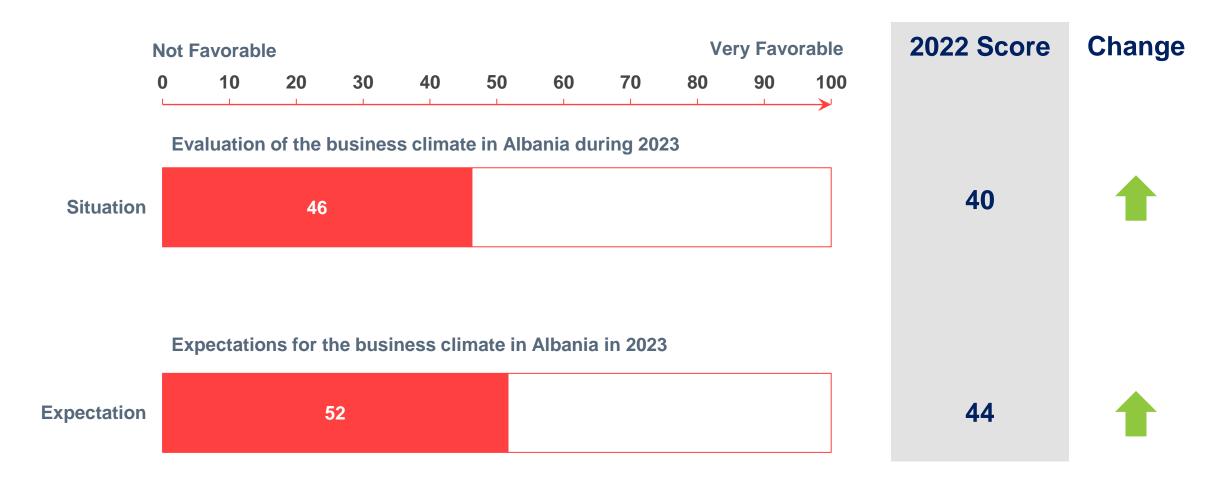

#### Methodological Notes

How to read the report

In order to have a better visibility and understanding when it comes to the evaluation of the different aspects of the Business Environment in Albania, all questions were converted and presented on 0 - 100 scale.

Answers in this questionnaire have been converted in the 0-100 scale following this procedure:

 Responses to the questions in the main module were coded from 1 to 5 where 1 meant "Not favorable at all" and 5 meant "Very favorable". Then this scale was converted on a 0 to 4 scale by deducting 1 for each value.

The 0 to 4 scale was then converted to the form of 0 to 100 by multiplying it with 100/4 (25).

• In this scale 0 now means "Not favorable at all" and 100 now means "Very favorable".



#### **Overall Business Climate**





#### **Global & National Macroeconomic Situation**



**Specific Business Climate** 



Energy Supply and Security





#### **Doing Business in Albania in 2023** Tax System

| 0       10       20       30       40       50       60       70       80       90       10         Responsiveness / functionality of the e-tax system and its impact in your business       68       68       68       68       68       68       68       68       68       68       65       65       65       65       65       65       65       65       65       65       65       65       65       65       65       65       65       65       65       65       65       65       65       65       65       65       65       65       65       65       65       65       65       65       65       65       65       65