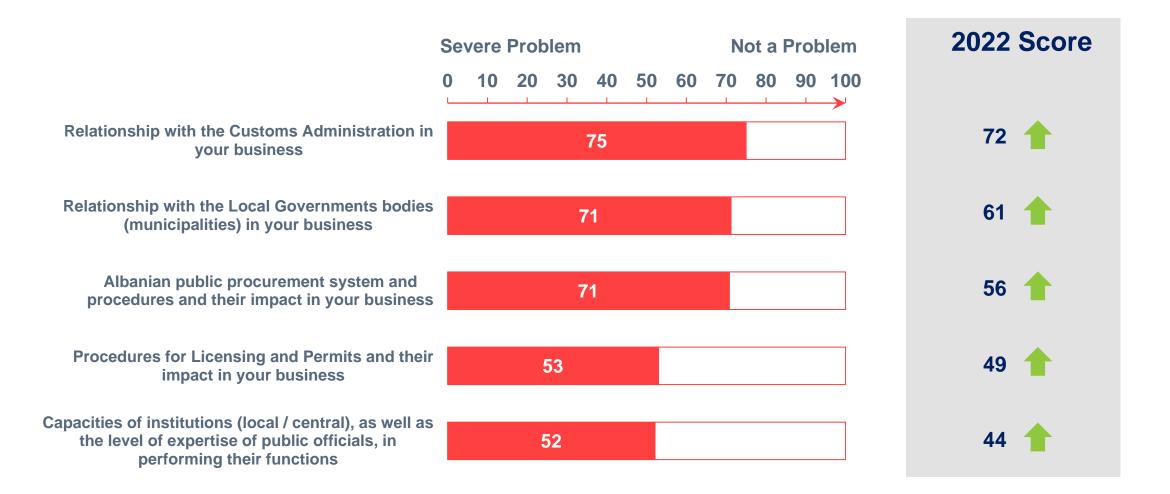

|                                                                | d  |                              | 40 |    |    |    |    |    |    |    |    |



**Relationship with Albanian Institutions** 





#### **Doing Business in Albania in 2023** Finance





Situation of Labor Market in Albania





**Pro Business Strategies and Incentives** 





# Business Environment Survey 2023