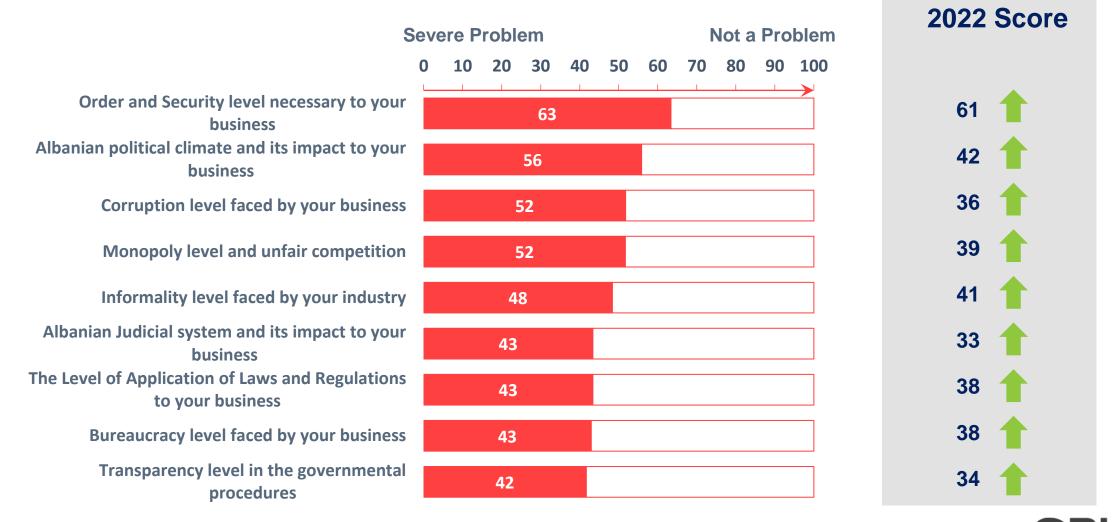

nd understanding when it comes to the evaluation of the different aspects of the Business Environment in Albania, all questions were converted and presented on 0 - 100 scale.

Answers in this questionnaire have been converted in the 0-100 scale following this procedure:

 Responses to the questions in the main module were coded from 1 to 5 where 1 meant "Not favorable at all" and 5 meant "Very favorable". Then this scale was converted on a 0 to 4 scale by deducting 1 for each value.

The 0 to 4 scale was then converted to the form of 0 to 100 by multiplying it with 100/4 (25).

• In this scale 0 now means "Not favorable at all" and 100 now means "Very favorable".



#### **Overall Business Climate**





#### **Global & National Macroeconomic Situation**



**Specific Business Climate** 



Energy Supply and Security





#### **Doing Business in Albania in 2023** Tax System

| 0       10       20       30       40       50       60       70       80       90       10         Responsiveness / functionality of the e-tax system and its impact in your business       68       68       68       68       68       68       68       68       68       68       65       65       65       65       65       65       65       65       65       65       65       65       65       65       65       65       65       65       65       65       65       65       65       65       65       65       65       65       65       65       65       65       65       65       65       65       65       65       65       65       65       65       65       65       65       65       65       65