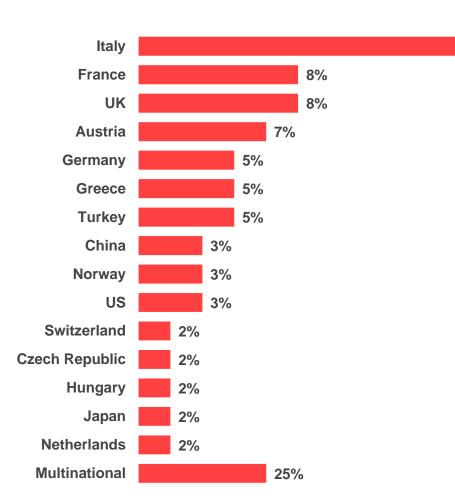

### **Respondents Business Profile**

18%

Country of Origin (Foreign countries only)

Employees (including part-time) directly employed in the companies