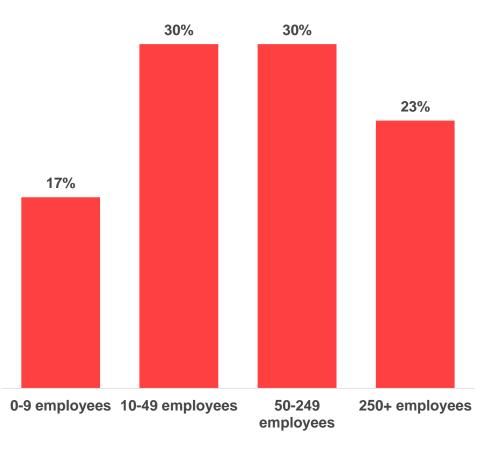

### **Respondents Business Profile**

18%

Country of Origin (Foreign countries only)

Employees (including part-time) directly employed in the companies