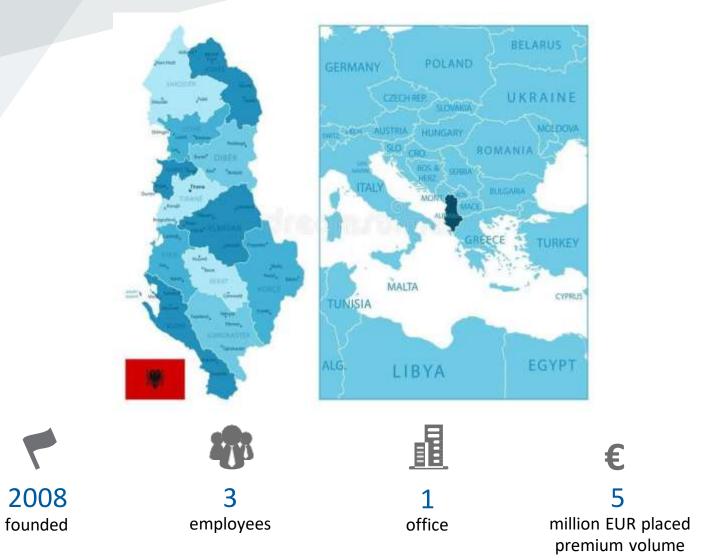

## MAI / GrECo Albania

- Austrian family enterprise with supervisory board of directors from the industry
- Market leader in Austria focused on corporate business (more than 5,900 reputable clients from trade, industry, local authorities and associations)
- Strict independence and balanced distribution of the managed premium volume EUR 1,034 million
- With our GrECo nova network international presence and worldwide service according to consistent standards
- Recognized expertise in claims management (important references also of major losses)
- Extensive "one-stop" client service based on the GrECo Account Manager Principle
- Competence and experience in all insurance issues, including niches such as employee benefits / pension funds or credit insurance and many more