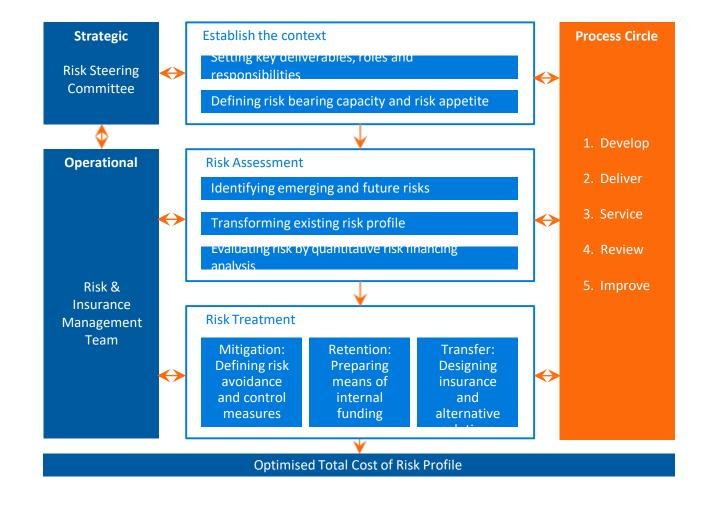

### **GrECo** risk and insurance management

#### **Risk Analysis**

- Property risks
- Business Interruption risks
- Liability risks
- Marine risk
- Personal risks
- Analysis of claims history: frequency,...
- Analysis of existing insurance contracts

#### Insurance Controlling

- Market observation
- Adaptations to changes in legislation
- Adjustment to changes in production processes
- Risk monitoring
- Review and adjustment of insurance programme

#### Claims Management

- Coordination of actions after occurrence of a loss
- Monitoring of the insurers
- Claims settlement
- Analysis of claims

#### Insurance Strategy

- Definition of insurance strategy
- Scope and amount of coverage
- Terms
- Deductibles
- Insurer
- Alternative Risk Transfer

#### **Insurance Solutions**

- Design of insurance programme
- Invitation to tender
- Negotiations with insurers (national/international)
- Presentation of results
- Implementation and marketing

#### Insurance Management

GrECo

Approach

Service

- Monitoring of rights and obligations of insurance contracts
- Cancellation periods, adjustment dates
- ...