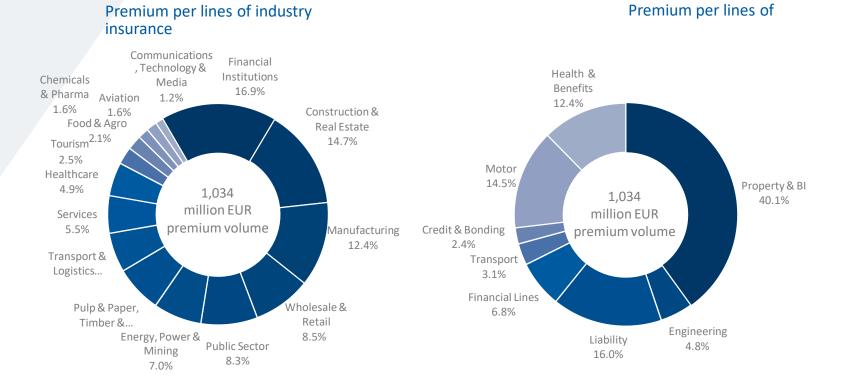

## Premium volume GrECo Group

## MAI / GrECo Albania

- Austrian family enterprise with supervisory board of directors from the industry
- Market leader in Austria focused on corporate business (more than 5,900 reputable clients from trade, industry, local authorities and associations)
- Strict independence and balanced distribution of the managed premium volume EUR 1,034 million
- With our GrECo nova network international presence and worldwide service according to consistent standards
- Recognized expertise in claims management (important references also of major losses)
- Extensive "one-stop" client service based on the GrECo Account Manager Principle
- Competence and experience in all insurance issues, including niches such as employee benefits / pension funds or credit insurance and many more